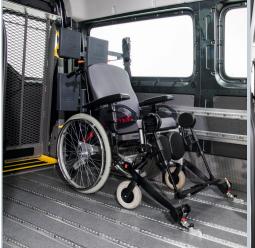

#### FUTURE**SAFE®** Head- & backrest

FutureSafe is a safe, spacesaving and comfortable patented safety system, which is flexibly customisable and comes with an integrated shoulder belt for the wheelchair occupant. PROTEHTOR® Wheelchair & occupant restraint system

#### PRO**SAFE®**

"Kraftknotenadapter" Integrated lap belt

With the "Kraftknotenadapter" system the wheelchair is quickly and precisely fitted to the vehicle's floor. It comes with a pelvis belt for the wheelchair occupant.