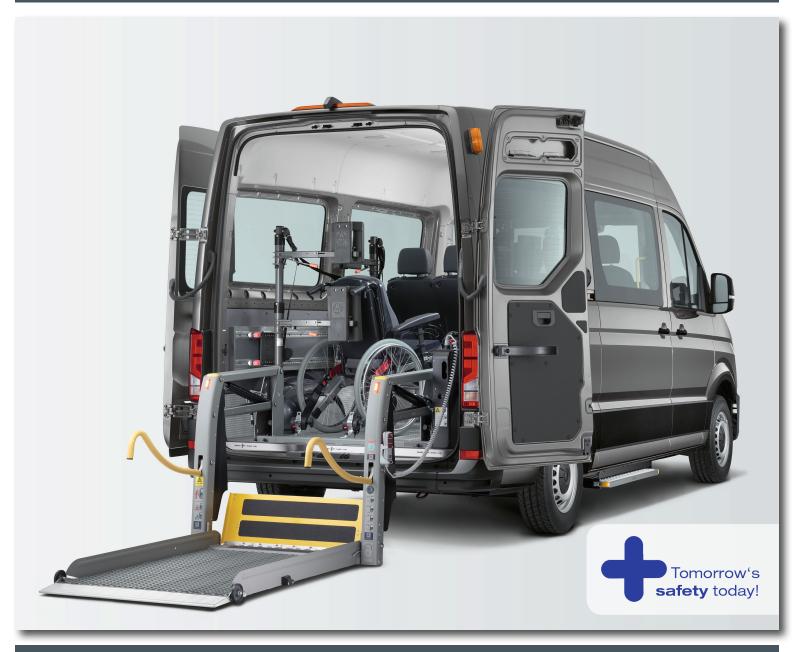

#### Volkswagen Crafter

The wheelchair enters the vehicle via lift. AMF-Bruns PROTEKTOR system for wheelchair and occupant restraint.

Smartfloor provides flexibility inside your vehicle.

#### THESE FACTS MAKE ALL THE DIFFERENCE

- » flexible & individual planned Smartfloor Aluminium floor
- » quick & flexible configuration of vehicle's interior with removable seats
- » Smartseats with original upholstery or artificial leather
- » Linearlift AL1 is a fully automatic lift for rear or side door. See-through platform design ensures excellent rear view and meets DIN 75078
- » electric step for easy entry process in the secound and third row
- » Optional head and backrest FutureSafe is reliable, space saving and comfortable. floormounted or wallmounted available
- » interior panelling by AMF-Bruns