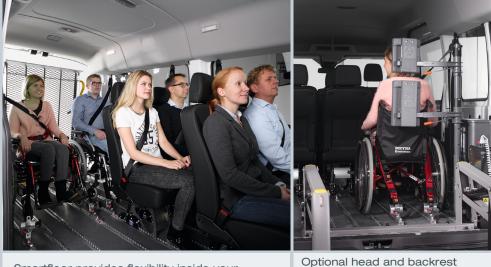

#### Volkswagen Crafter

The wheelchair enters the vehicle via lift. AMF-Bruns PROTEKTOR system for wheelchair and occupant restraint.

Smartfloor provides flexibility inside your vehicle.

#### THESE FACTS MAKE ALL THE DIFFERENCE

- » flexible & individual planned Smartfloor Aluminium floor
- » quick & flexible configuration of vehicle's interior with removable seats
- » Smartseats with original upholstery or artificial leather
- » Linearlift AL1 is a fully automatic lift for rear or side door. See-through platform design ensures excellent rear view and meets DIN 75078
- » electric step for easy entry process in the secound and third row
- » Optional head and backrest FutureSafe is reliable, space saving and comfortable. floormounted or wallmounted available
- » interior panelling by AMF-Bruns

#### FUTURE**SAFE®** Head- & backrest

FutureSafe is a safe, spacesaving and comfortable patented safety system, which is flexibly customisable and comes with an integrated shoulder belt for the wheelchair occupant. PROTEHTOR® Wheelchair & occupant restraint system